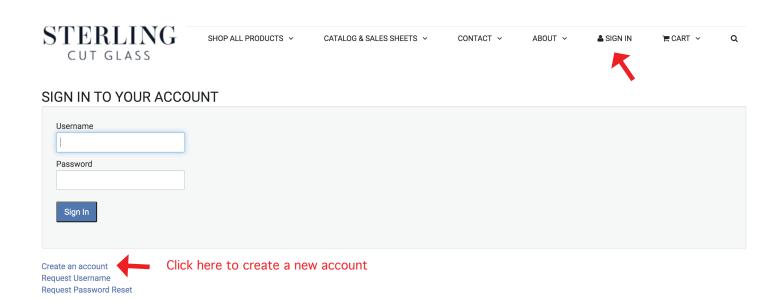

| STERL  |
| Sterling Cut Glass                                                                    | PO BO  |
| 5020 Olympic Blvd.<br>Erlanger, Kentucky 41018<br>PH (859) 283-2333<br>DUNS: 423-2377 | CINCIN |

Sold To: RENTSCHLER, STEVE Cincinnati, OH 45242

Locate the account number (customer no.) on the SCG invoice

|           | r          |              | 1         |         |
|-----------|------------|--------------|-----------|---------|
| ORDER NO. | ORDER DATE | CUSTOMER NO. | SLMS. NO. | CUST. I |
| 0435150   | 8/31/2020  | 01-0452002   | 0684      |         |
|           | ANTITY     | ITEM NO.     |           | DE      |
| ORDERED S | SHIPPED B/ | Q            |           |         |

## Go to www.sterlingcutglass.com and click SIGN IN.



## SETTING UP A NEW ACCOUNT PG 2 OF 4

## FILL OUT THE INFORMATION SHOWN BELOW COMPLETELY.

# STERLING

## VERIFY YOUR BILLING ACCOUNT INFORMATION

This allows existing customers to create new logins on the website by providing account-specific infor

| Account #: *               | Acct number from the previous page g                                             | oes here     |
|----------------------------|----------------------------------------------------------------------------------|--------------|
| Billing ZIP/Postal Code: * | Zip code for the account                                                         |              |
|                            |                                                                                  |              |
| Security Code: *           |